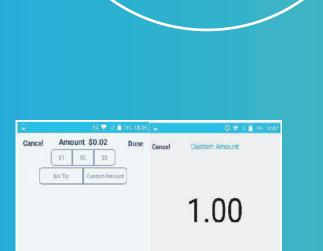

8

0

3

6

9

If Tip was turned on Customer would have to select tip amount or custom tip.

×Clear

I agree to pay the above total amount according to my earl leave

agreement.

(You can modify your tip suggestion vial the app settings or thru your MPOS dashboard)

## **STEP 7**

| Cancel | Amo    | unt \$1 | 2.73     | Done  |
|--------|--------|---------|----------|-------|
|        | 15%    | 20%     | 25%      |       |
|        | No Tip | Cu      | stom Ame | ount  |
|        |        |         |          |       |
|        |        |         |          |       |
|        |        |         |          |       |
|        |        |         |          |       |
|        |        | ,       |          |       |
|        | 4      | /       | /        |       |
| C      | ŧ      | 1/1     | /        |       |
| C      | ŧ      | 1       | /        |       |
|        | ŧ      | 1       | <u> </u> |       |
|        | ŧ      | 2       | /        |       |
|        | ŧ      | 17      |          | ×Clea |