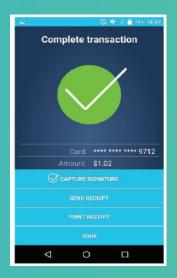

Here customer will sign on screen.

**STEP 8** 

Here you have options on how the customer will receive the receipt.(Paper receipt,email or *Done*)

If you are finishing running all transactions and are done with your business day you can proceed to CLOSE BATCH.