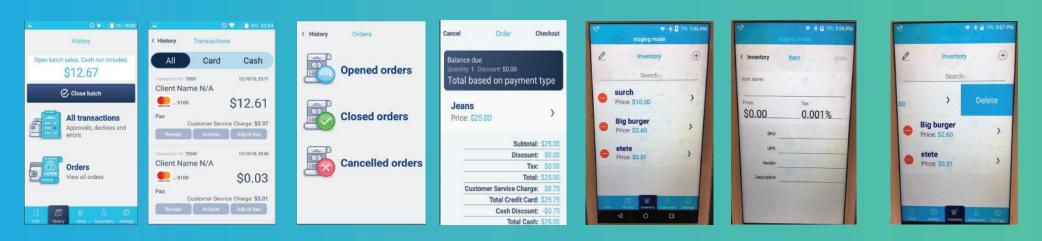

#### **Close Batch Transactions Orders Orders** Inventory Inventory Inventory

Here you can the batch when your business day.

Here you can view your current you have ended transactions. Adjust the tips.

> You can also make adjustment to open transactions such as voids, refunds thru the Actions

Here you have the ability to view Open, closed and cancelled orders.

Open orders can be modified thru the checkout option.

> You can Cancel or *Continue* to hold an open order or complete the order by charging with the appropriate payment type.

Here you can add adjustments or delete existing

Here you can add the item name, price, taxes, sku, upc,vendor, description.

You can *Delete* by placing figure swiping left, once shows press Delete.