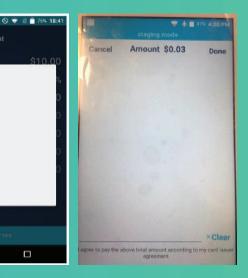

### \$0.02 Payment Type 0.001% Credit \$0.03 Debit Done EBT 3 Cash Invoice 6 CANCEL 9 × $\triangleleft$

**STEP 6** 

Select Quick Payment.

Click on the Amount \$0.00 next to

Add the amount of the sale (If tips or cash discount was

Select the *Payment* Credit. EBT and Debit do not support

2

5

8

0

0

4

7