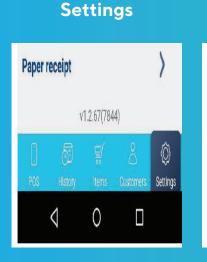

# **SETTINGS**

Paper

**Receipts** 

Tip

Allow Tip adjust - This enables you to turnon or off the tip adjust.

Add tip suggestion on signature screenenable tip suggestion on signature screen.

Activate receipt screen option - If option on *Options* screen is enabled receipt screen will be opened by default after successful transaction.

## Paper Receipts

Here you can turn on your paper options.

There are three options Prompt for paper receipt, No paper receipt and Always print.

| 2          | 0 🗸              | 18:42    |
|------------|------------------|----------|
| 〈 Settings | Paper receipt    |          |
| Prompt fo  | or paper receipt | <b>v</b> |
| No paper   | receipt          |          |
| Always pr  | int              |          |